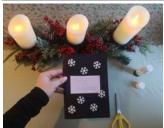

Step 7: Glue your star decoration to the card at the top of the pop-up tree

Step 3: Begin to fold the paper in a zig-zag fold (concertina fold)

Step 8: Finish off by decorating the front of your card with a design of your choice