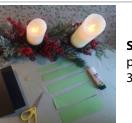

**Step 6:** Continue to do this with the remaining folded strips going up in size order, with the

widest strips and the bottom

and the narrowest at top

Step 1: Fold your coloured card in half

**Step 2:** Cut 5 strips of green paper approx. 1cm, 2cm, 3cm, 4cm and 5cm wide