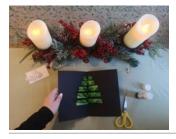

Step 7: Glue your star decoration to the card at the top of the pop-up tree

Step 3: Begin to fold the paper in a zig-zag fold (concertina fold)

Step 8: Finish off by decorating the front of your card with a design of your choice