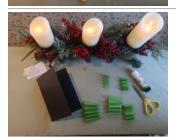

## CHRISTMAS AKING

Create a Christmas tree pop-up card!

What you will need:

- A4 card (any colour)
- Green paper Decorations
- Glue Scissors
- decoration

• Star

for front of card (any of your choice)

**Step 5:** Glue the upward-facing side of the folded paper and then press the card shut to stick the paper to the other side

**Step 6:** Continue to do this with the remaining folded strips going up in size order, with the

widest strips and the bottom

and the narrowest at top

Step 1: Fold your coloured card in half

**Step 2:** Cut 5 strips of green paper approx. 1cm, 2cm, 3cm, 4cm and 5cm wide