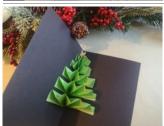

**Step 6:** Continue to do this with the remaining folded strips going up in size order, with the

widest strips and the bottom

and the narrowest at top

Step 1: Fold your coloured card in half

**Step 2:** Cut 5 strips of green paper approx. 1cm, 2cm, 3cm, 4cm and 5cm wide

**Step 4:** Take your widest folded strip, glue one side and stick inside the card next to the crease

Step 9: Finally, write your card out and send it to a loved one