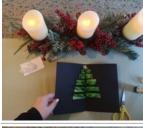

Step 7: Glue your star decoration to the card at the top of the pop-up tree

Step 3: Begin to fold the paper in a zig-zag fold (concertina fold)

Step 8: Finish off by decorating the front of your card with a design of your choice